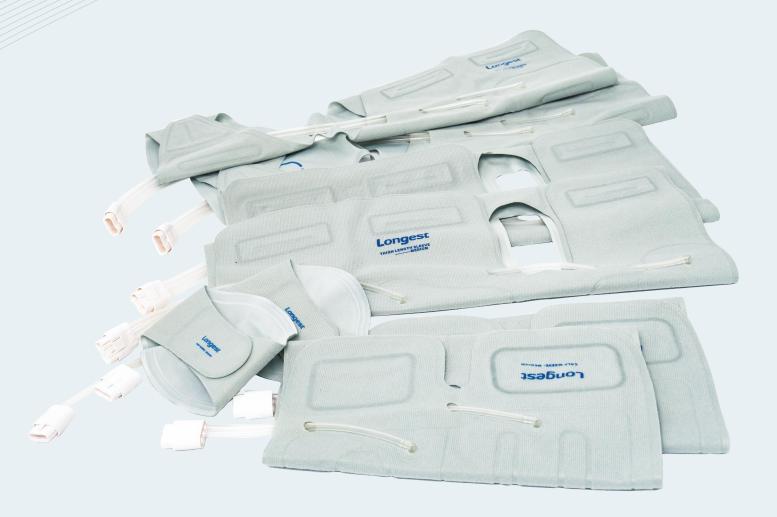

## **Compression Therapy System DVT Sleeve**

Longest<sup>™</sup> Compression Therapy System DVT Sleeve (single patient use) as an essential part of Longest<sup>™</sup> Compression Therapy System is compatible with both Longest<sup>™</sup> Compression Therapy Device LGT-2200DVT and LGT-2201DVT.

It is made of premium fabric and TPU with featuring lightweight, breathable, comfortable which is able to help prevent a build-up of heat and moisture contributing to increase patient's compliance during therapy.

With an extensive range of foot, calf, thigh, foot and calf, thigh and calf sleeves, Longest <sup>™</sup> DVT Sleeve address a wide range of patient types, and caregiver needs and preferences.

## Feature

- So Made of premium fabric with more lightweight, breathable and comfortable
- Sompatible with both Longest<sup>™</sup> LGT-2200DVT and LGT-2201DVT
- $\otimes$  With a wide range of types for different application
- One-Three (1-3) chambered sleeve with intermittent and sequential (gradient) inflation